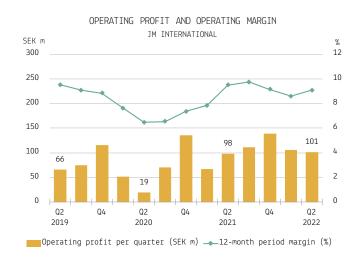

# JM International

The JM International business segment develops residential projects in Norway and Finland. Operations include acquisitions of development properties, planning, pre-construction, production and sales of residential units. Revenue recognition for the business segment is reported using the percentage of completion method.

Business segment revenue is at a higher level compared to the previous year. Operating profit increased to SEK 206m (165). The higher profit is due primarily to a strong market, good sales and an increase in the level of residential units in current production.

|                                                       | JANU/  | RY-JUNE | APF   | RIL-JUNE | JULY-JUNE | FULL-YEAR |
|-------------------------------------------------------|--------|---------|-------|----------|-----------|-----------|
| JM INTERNATIONAL, SEK M                               | 2022   | 2021    | 2022  | 2021     | 2021/2022 | 2021      |
| Revenue                                               | 2,427  | 1,940   | 1,196 | 1,084    | 5,018     | 4,531     |
| Operating profit 1)                                   | 206    | 165     | 101   | 98       | 456       | 415       |
| Operating margin, %                                   | 8.5    | 8.5     | 8.4   | 9.0      | 9.1       | 9.2       |
| Average operating capital                             |        |         |       |          | 3,635     | 3,405     |
| Return on operating capital, %                        |        |         |       |          | 12.5      | 12.2      |
| Operating cash flow                                   | -181   | 45      | -144  | -111     | 97        | 323       |
| Carrying amount, development properties               | 2,467  | 2,329   |       |          |           | 2,462     |
| Carrying amount, project properties                   | 18     | 111     |       |          |           | 17        |
| Number of available building rights                   | 13,500 | 14,000  |       |          |           | 12,900    |
| Number of residential units sold <sup>2)</sup>        | 568    | 841     | 212   | 295      | 1,228     | 1,501     |
| Number of housing starts 3)                           | 657    | 551     | 279   | 199      | 1,407     | 1,301     |
| Number of residential units in current production     | 2,639  | 2,314   |       |          |           | 2,601     |
| Number of employees                                   | 565    | 526     |       |          |           | 551       |
| 1) Of which property sales                            | _      | 1       | _     | _        | 4         | 4         |
| <sup>2)</sup> Of which residential units to investors | 231    | 359     | 103   | 94       | 455       | 583       |
| 3) Of which residential units to investors            | 231    | 359     | 103   | 94       | 377       | 505       |