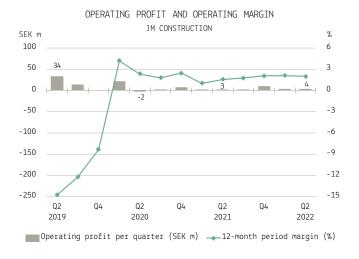

# JM Construction

The JM Construction business segment carries out construction work for external and internal customers in the Greater Stockholm area.

Demand in the civil engineering market in Stockholm is at a good level but with high competition for the assignments.

Business segment revenue increased compared to previous years due to higher internal and external activity for JM in its civil engineering operations, where profitability is prioritized over volume.

The business segment focuses on projects that have synergies with residential project development.

Cash flow during the first six months is burdened by an increase in working capital.

The business segment received in the second quarter a number of external assignments in the civil engineering operations, of which the largest is development work in Tyresö for Tyresö Municipality.

The business segment also has several ongoing intra-Group projects, of which the largest is the work on the office project K1 Karlbergs Strand in Solna.

|                                         | JANU | JANUARY-JUNE |      | APRIL-JUNE |           | FULL-YEAR |  |
|-----------------------------------------|------|--------------|------|------------|-----------|-----------|--|
| SEK M                                   | 2022 | 2021         | 2022 | 2021       | 2021/2022 | 2021      |  |
| Revenue 1)                              | 551  | 456          | 289  | 226        | 1,045     | 951       |  |
| Operating profit                        | 8    | 6            | 4    | 3          | 21        | 20        |  |
| Operating margin, %                     | 1.4  | 1.3          | 1.4  | 1.3        | 2.0       | 2.1       |  |
| Operating cash flow                     | -17  | 24           | -1   | 14         | -5        | 36        |  |
| Carrying amount, development properties | 13   | 16           |      |            |           | 13        |  |
| Number of employees                     | 265  | 261          |      |            |           | 251       |  |
| <sup>1)</sup> Of which intra-Group      | 260  | 213          | 136  | 122        | 488       | 442       |  |