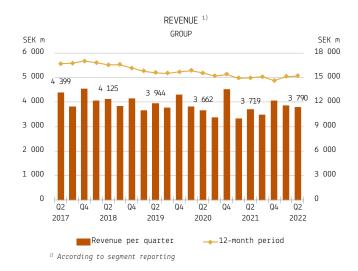

#### JANUARY-JUNE 2022

Consolidated revenue according to segment reporting increased to SEK 7,644m (7,056) for the first six months. Revenue restated according to IFRS decreased to SEK 7,503m (7,603). The increase in revenue is primarily attributable to a higher level of current production in the JM International business segment.

### APRIL-JUNE 2022

Consolidated revenue according to segment reporting during the second quarter was to SEK 3,790m (3,719). Revenue restated according to IFRS decreased to SEK 3,668m (4,058).

Operating profit according to segment reporting decreased to SEK 432m (609), and the operating margin decreased to 11.4 percent (16.4). Operating profit restated according to IFRS decreased to SEK 410m (586). The restatement is related to JM International, with a negative effect on earnings of SEK -28m (-30), and leases according to IFRS 16, with a positive effect on earnings of SEK 5m (7).