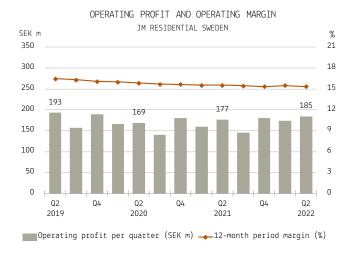

Around 300 building rights were acquired in Lund, Lomma and Landskrona in the second quarter.

|                                                   | JANU <i>A</i> | ARY-JUNE | APF   | APRIL-JUNE |           | FULL-YEAR |
|---------------------------------------------------|---------------|----------|-------|------------|-----------|-----------|
| SEK M                                             | 2022          | 2021     | 2022  | 2021       | 2021/2022 | 2021      |
| Revenue                                           | 2,332         | 2,196    | 1,205 | 1,154      | 4,454     | 4,317     |
| Operating profit                                  | 359           | 337      | 185   | 177        | 684       | 662       |
| Operating margin, %                               | 15.4          | 15.3     | 15.3  | 15.3       | 15.3      | 15.3      |
| Average operating capital                         |               |          |       |            | 1,377     | 1,354     |
| Return on operating capital, %                    |               |          |       |            | 49.7      | 48.9      |
| Operating cash flow                               | 460           | 480      | 156   | 326        | 422       | 442       |
| Carrying amount, development properties           | 1,704         | 1,439    |       |            |           | 1,669     |
| Number of available building rights               | 10,100        | 10,400   |       |            |           | 9,900     |
| Number of residential units sold                  | 665           | 621      | 290   | 263        | 1,165     | 1,121     |
| Number of housing starts                          | 619           | 639      | 262   | 362        | 1,157     | 1,177     |
| Number of residential units in current production | 1,991         | 2,178    |       |            |           | 2,154     |
| Number of employees                               | 568           | 580      |       |            |           | 564       |
|                                                   |               |          |       |            |           |           |