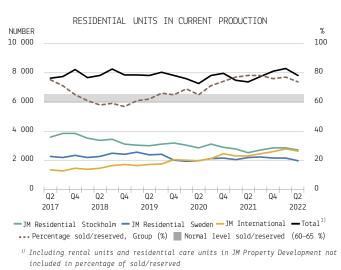

Population growth in our main markets coupled with high employment supports demand for housing.

The number of residential units sold in the form of signed contracts was 1,727 (2,471)<sup>1) 2)</sup>. The percentage of sold and reserved residential units in relation to current production amounted to 74 percent (78), with an interval of 60–65 percent considered normal. JM Residential Stockholm sold 494 residential units (689), JM Residential Sweden sold 665 (621), JM International sold 568 (841), and JM Property Development sold 0 (320).

The number of housing starts was 1,527 (1,727)<sup>3) 4)</sup>. JM Residential Stockholm started production on 251 residential units (537), JM Residential Sweden on 619 (639), JM International on 657 (551) and JM Property Development on 0 (0).

In addition to demand, planning processes continue to be an important factor for the rate of housing starts.

The number of residential units in current production increased to 7,823 (7,353), of which 484 rental units (335) in JM Property Development.

| RESIDENTIAL UNITS IN CURRENT PRODUCTION                                                                                                                                                            | 6/30/2022 | 06/30/2021 | 12/31/2021 |
|----------------------------------------------------------------------------------------------------------------------------------------------------------------------------------------------------|-----------|------------|------------|
| Number of residential units in current production <sup>1) 2)</sup>                                                                                                                                 | 7,823     | 7,353      | 8,094      |
| Percentage of sold residential units in current production, % 3)                                                                                                                                   | 65        | 62         | 64         |
| Percentage reserved residential units in current production, %                                                                                                                                     | 9         | 16         | 13         |
| Percentage sold and reserved residential units in current production, %                                                                                                                            | 74        | 78         | 76         |
| Of which rental units and residential care units in current production in JM Property Development - not included in<br>the percentage of sold and reserved residential units in current production | 484       | 335        | 484        |
| Including residential units in projects where costs incurred are only reported as project properties under construction                                                                            | 341       | 320        | 341        |
| 2) Reginning with broduction start-up through final occupancy according to blan                                                                                                                    |           |            |            |