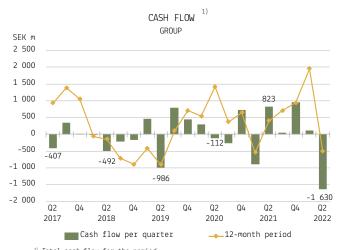

Consolidated cash flow including net investment in properties amounted to SEK -251m (884).

The number of residential units sold amounted to 1,727 (2,471), and housing starts to 1,527 (1,727).

APRIL-JUNE 2022

### JANUARY-JUNE 2022

Cash flow from operating activities according to segment reporting was SEK -251m (884). Net investments in development properties resulted in a negative cash flow of SEK -314m (-356). The change in holdings of unsold residential units in the balance sheet resulted in a cash flow of SEK 3m (94). Consolidated cash flow attributable to project properties (sales minus investment) during the first six months was SEK -395m (262).

### APRIL-JUNE 2022

Cash flow from operating activities was SEK –525m (792) during the second quarter. Net investments in development properties resulted in a cash flow of SEK –381m (–128). The increased holdings of repurchased residential units resulted in a cash flow of SEK –66m (138). Consolidated cash flow attributable to project properties (sales minus investment) amounted to SEK –312m (401).

During the second quarter, SEK 922m was paid out in dividend, and own shares were bought back for SEK 200m.