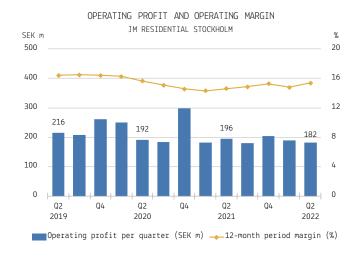

Around 600 building rights were acquired in Huddinge in the second quarter.

|                                                   | JANU <i>A</i> | RY-JUNE | APR   | APRIL-JUNE |           | FULL-YEAR |
|---------------------------------------------------|---------------|---------|-------|------------|-----------|-----------|
| SEK M                                             | 2022          | 2021    | 2022  | 2021       | 2021/2022 | 2021      |
| Revenue                                           | 2,481         | 2,560   | 1,196 | 1,312      | 4,911     | 4,990     |
| Operating profit                                  | 372           | 378     | 182   | 196        | 757       | 763       |
| Operating margin, %                               | 15.0          | 14.8    | 15.2  | 14.9       | 15.4      | 15.3      |
| Average operating capital                         |               |         |       |            | 4,548     | 4,771     |
| Return on operating capital, %                    |               |         |       |            | 16.6      | 16.0      |
| Operating cash flow                               | 61            | 433     | -182  | 417        | 842       | 1,214     |
| Carrying amount, development properties           | 4,143         | 4,361   |       |            |           | 4,051     |
| Number of available building rights               | 12,900        | 11,500  |       |            |           | 11,700    |
| Number of residential units sold                  | 494           | 689     | 230   | 332        | 1,111     | 1,306     |
| Number of housing starts                          | 251           | 537     | 178   | 239        | 867       | 1,153     |
| Number of residential units in current production | 2,709         | 2,526   |       |            |           | 2,855     |
| Number of employees                               | 821           | 810     |       |            |           | 806       |
|                                                   |               |         |       |            |           |           |