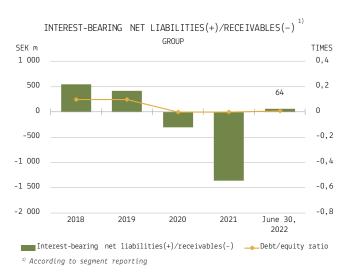

### JANUARY-JUNE 2022

Total interest-bearing liabilities according to segment reporting were SEK 2,550m (2,726), of which the provision for pension liabilities comprised SEK 1,686m (1,708). At the end of the first six months, the average interest rate for the total interest.

Net financial items remained the same compared to last year.

liabilities comprised SEK 1,686m (1,708). At the end of the first six months, the average interest rate for the total interest-bearing loan stock including pension liabilities was 2.1 percent (1.5). The average term for fixed-rate loans excluding the pension liability was 0.4 years (0.4).

Consolidated available liquidity was SEK 5,281m (5,769). Aside from cash and cash equivalents of SEK 2,481m (2,969), this includes unutilized overdraft facilities and credit lines totaling SEK 2,800m (2,800), where credit agreements for SEK 2,400m had an average maturity of 2.8 years (2.6).

Interest-bearing net liabilities including pension liabilities according to segment reporting totaled SEK 64m (-244) at the end of the period. Non-interest-bearing liabilities for completed property acquisitions amounted to SEK 437m (502). Of these liabilities, SEK 64m (130) were current.