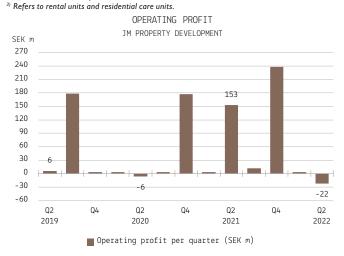

# JM Property Development

The JM Property Development business segment primarily develops rental and residential care units and commercial properties in Greater Stockholm. The business segment's entire portfolio comprises project development properties. The operations include JM@home, which offers economic and technical management services to tenant-owners associations as well as housing services.

Business segment revenue decreased to SEK 112m (117), of which rental income was SEK 13m (21). Contracting revenue and sales of services amounted to SEK 99m (96). Operating profit amounted to SEK –18m (157), of which gains from joint venture was SEK 1m (16).

|                                                      | JANUA | RY-JUNE | APRIL-JUNE |      | JULY-JUNE | FULL-YEAR |
|------------------------------------------------------|-------|---------|------------|------|-----------|-----------|
| SEK M                                                | 2022  | 2021    | 2022       | 2021 | 2021/2022 | 2021      |
| Revenue                                              | 112   | 117     | 40         | 65   | 257       | 262       |
| Operating profit 1)2)                                | -18   | 157     | -22        | 153  | 232       | 407       |
| Average operating capital                            |       |         |            |      | 1,171     | 1,242     |
| Return on operating capital, %                       |       |         |            |      | 19.8      | 32.7      |
| Operating cash flow                                  | -396  | 234     | -316       | 322  | 171       | 801       |
| Carrying amount, development properties              | 10    | 10      |            |      |           | 10        |
| Carrying amount, project properties                  | 1,208 | 1,158   |            |      |           | 795       |
| Number of available building rights 3)               | 1,900 | 1,400   |            |      |           | 1,100     |
| Number of residential units sold 3)                  | _     | 320     | _          | 320  | _         | 320       |
| Number of housing starts 3)                          | _     | _       | _          | -    | 341       | 341       |
| Number of residential units in current production 3) | 484   | 335     |            |      |           | 484       |
| Number of employees                                  | 77    | 80      |            |      |           | 81        |
| <sup>1)</sup> Of which property sales                | _     | 161     | _          | 161  | 230       | 391       |
| 2) Of which income from joint venture                | 1     | 16      | -6         | 6    | 2.5       | 40        |