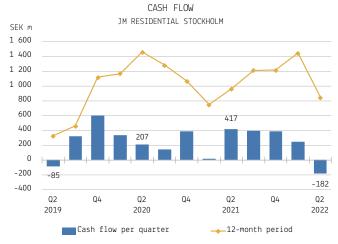

Around 600 building rights were acquired in Huddinge in the second quarter.

|                                                   | JANU <i>A</i> | RY-JUNE | APR   | APRIL-JUNE |           | FULL-YEAR |
|---------------------------------------------------|---------------|---------|-------|------------|-----------|-----------|
| SEK M                                             | 2022          | 2021    | 2022  | 2021       | 2021/2022 | 2021      |
| Revenue                                           | 2,481         | 2,560   | 1,196 | 1,312      | 4,911     | 4,990     |
| Operating profit                                  | 372           | 378     | 182   | 196        | 757       | 763       |
| Operating margin, %                               | 15.0          | 14.8    | 15.2  | 14.9       | 15.4      | 15.3      |
| Average operating capital                         |               |         |       |            | 4,548     | 4,771     |
| Return on operating capital, %                    |               |         |       |            | 16.6      | 16.0      |
| Operating cash flow                               | 61            | 433     | -182  | 417        | 842       | 1,214     |
| Carrying amount, development properties           | 4,143         | 4,361   |       |            |           | 4,051     |
| Number of available building rights               | 12,900        | 11,500  |       |            |           | 11,700    |
| Number of residential units sold                  | 494           | 689     | 230   | 332        | 1,111     | 1,306     |
| Number of housing starts                          | 251           | 537     | 178   | 239        | 867       | 1,153     |
| Number of residential units in current production | 2,709         | 2,526   |       |            |           | 2,855     |
| Number of employees                               | 821           | 810     |       |            |           | 806       |
|                                                   |               |         |       |            |           |           |