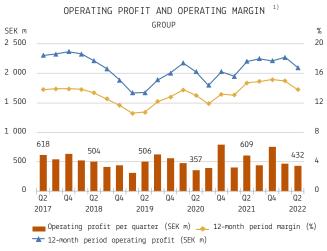

Operating profit according to segment reporting decreased to SEK 898m (1,015), and the operating margin decreased to 11.8 percent (14.4). Operating profit restated according to IFRS decreased to SEK 866m (1,038). The restatement is related to JM International, with a negative effect on earnings of SEK –43m (12), and leases according to IFRS 16, with a positive effect on earnings of SEK 11m (11).

### APRIL-JUNE 2022

Consolidated revenue according to segment reporting during the second quarter was to SEK 3,790m (3,719). Revenue restated according to IFRS decreased to SEK 3,668m (4,058).

Operating profit according to segment reporting decreased to SEK 432m (609), and the operating margin decreased to 11.4 percent (16.4). Operating profit restated according to IFRS decreased to SEK 410m (586). The restatement is related to JM International, with a negative effect on earnings of SEK -28m (-30), and leases according to IFRS 16, with a positive effect on earnings of SEK 5m (7).