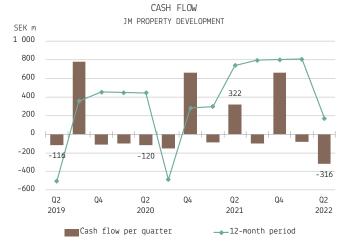

Operating profit is burdened by costs for the continued establishment and development of JM@home.

Net rental income for project properties was SEK 1m (10). Cash flow during the first six months is negative due to ongoing investments in project properties and acquisitions of

|                                                      | JANUA | RY-JUNE | APRIL-JUNE |      | JULY-JUNE | FULL-YEAR |
|------------------------------------------------------|-------|---------|------------|------|-----------|-----------|
| SEK M                                                | 2022  | 2021    | 2022       | 2021 | 2021/2022 | 2021      |
| Revenue                                              | 112   | 117     | 40         | 65   | 257       | 262       |
| Operating profit 1)2)                                | -18   | 157     | -22        | 153  | 232       | 407       |
| Average operating capital                            |       |         |            |      | 1,171     | 1,242     |
| Return on operating capital, %                       |       |         |            |      | 19.8      | 32.7      |
| Operating cash flow                                  | -396  | 234     | -316       | 322  | 171       | 801       |
| Carrying amount, development properties              | 10    | 10      |            |      |           | 10        |
| Carrying amount, project properties                  | 1,208 | 1,158   |            |      |           | 795       |
| Number of available building rights 3)               | 1,900 | 1,400   |            |      |           | 1,100     |
| Number of residential units sold 3)                  | _     | 320     | _          | 320  | _         | 320       |
| Number of housing starts 3)                          | _     | _       | _          | -    | 341       | 341       |
| Number of residential units in current production 3) | 484   | 335     |            |      |           | 484       |
| Number of employees                                  | 77    | 80      |            |      |           | 81        |
| <sup>1)</sup> Of which property sales                | _     | 161     | _          | 161  | 230       | 391       |
| 2) Of which income from joint venture                | 1     | 16      | -6         | 6    | 2.5       | 40        |