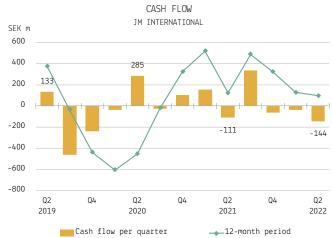

|                                                       | JANU/  | RY-JUNE | APF   | RIL-JUNE | JULY-JUNE | FULL-YEAR |
|-------------------------------------------------------|--------|---------|-------|----------|-----------|-----------|
| JM INTERNATIONAL, SEK M                               | 2022   | 2021    | 2022  | 2021     | 2021/2022 | 2021      |
| Revenue                                               | 2,427  | 1,940   | 1,196 | 1,084    | 5,018     | 4,531     |
| Operating profit 1)                                   | 206    | 165     | 101   | 98       | 456       | 415       |
| Operating margin, %                                   | 8.5    | 8.5     | 8.4   | 9.0      | 9.1       | 9.2       |
| Average operating capital                             |        |         |       |          | 3,635     | 3,405     |
| Return on operating capital, %                        |        |         |       |          | 12.5      | 12.2      |
| Operating cash flow                                   | -181   | 45      | -144  | -111     | 97        | 323       |
| Carrying amount, development properties               | 2,467  | 2,329   |       |          |           | 2,462     |
| Carrying amount, project properties                   | 18     | 111     |       |          |           | 17        |
| Number of available building rights                   | 13,500 | 14,000  |       |          |           | 12,900    |
| Number of residential units sold <sup>2)</sup>        | 568    | 841     | 212   | 295      | 1,228     | 1,501     |
| Number of housing starts 3)                           | 657    | 551     | 279   | 199      | 1,407     | 1,301     |
| Number of residential units in current production     | 2,639  | 2,314   |       |          |           | 2,601     |
| Number of employees                                   | 565    | 526     |       |          |           | 551       |
| 1) Of which property sales                            | _      | 1       | _     | _        | 4         | 4         |
| <sup>2)</sup> Of which residential units to investors | 231    | 359     | 103   | 94       | 455       | 583       |
| 3) Of which residential units to investors            | 231    | 359     | 103   | 94       | 377       | 505       |

Cash flow during the first six months is burdened by payments made for occupied acquisitions of development properties.

During the second quarter, 93 residential units (137) were sold, and production started on 34 residential units (75) in Nordre Follo outside of Oslo. The number of residential units in current production amounted to 1,147 (1,103).