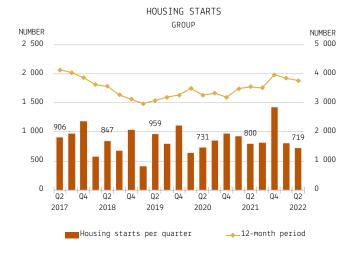

The number of housing starts was 1,527 (1,727)<sup>3) 4)</sup>. JM Residential Stockholm started production on 251 residential units (537), JM Residential Sweden on 619 (639), JM International on 657 (551) and JM Property Development on 0 (0).