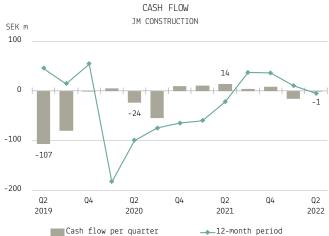

Cash flow during the first six months is burdened by an increase in working capital.

The business segment received in the second quarter a number of external assignments in the civil engineering operations, of which the largest is development work in Tyresö for Tyresö Municipality.