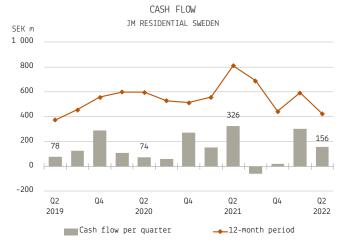

### JANUARY-JUNE 2022

Cash flow from operating activities according to segment reporting was SEK -251m (884). Net investments in development properties resulted in a negative cash flow of SEK -314m (-356). The change in holdings of unsold residential units in the balance sheet resulted in a cash flow of SEK 3m (94). Consolidated cash flow attributable to project properties (sales minus investment) during the first six months was SEK -395m (262).

### APRIL-JUNE 2022

Cash flow from operating activities was SEK –525m (792) during the second quarter. Net investments in development properties resulted in a cash flow of SEK –381m (–128). The increased holdings of repurchased residential units resulted in a cash flow of SEK –66m (138). Consolidated cash flow attributable to project properties (sales minus investment) amounted to SEK –312m (401).